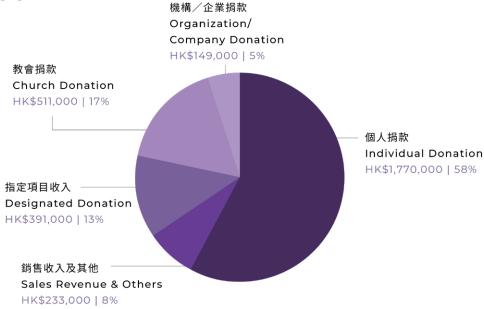

# 2021-2022財政報告 Financial Report

(2021年4月至 2022年3月 April 2021 to March 2022)

總收入 Total Income

HK\$3,054,000

總支出 Total Expenditure