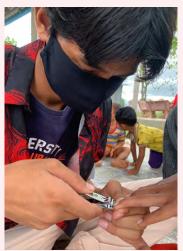

OS government and gov

- 07 / 中心的青年人細心地為鄉村的小朋友剪指甲,這種服侍十分暖心呢! The young people in the centre carefully cut the nails of the children in the village. This kind of service was very heartwarming!
- 08 / 中心青年人接受主日學導師訓練,期望他們日後可以教導 其他孩子。Our young people were trained as Sunday school teachers, in preparation to teach other children in the future.