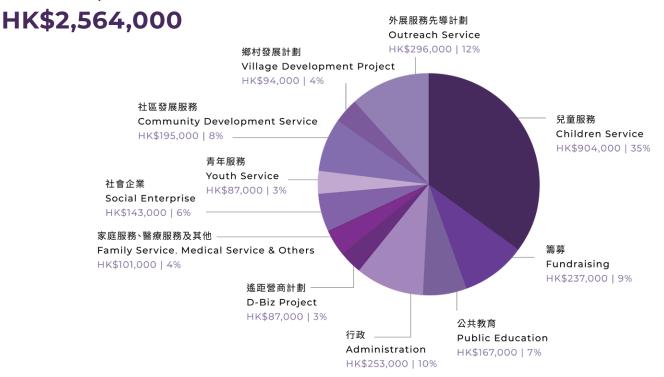

# 2021-2022財政報告 Financial Report

(2021年4月至 2022年3月 April 2021 to March 2022)

總收入 Total Income

HK\$3,054,000

總支出 Total Expenditure