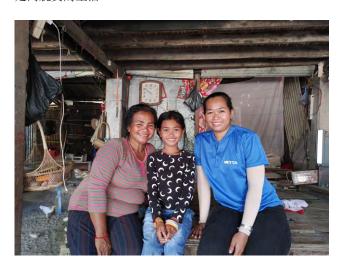

## 脫貧的願望

### A Wish to Walk Out from Poverty

#### Punler

在我們服侍的鄉村中,很多成年人都沾染不同的惡習,包括賭博、酗酒等,要改變他們真是十分困難。相反,孩子們像一張白紙,只要好好教導,他們可以學到正確的價值觀。感恩其中一位女孩Punler,她很想為自己的未來努力,希望脫離貧窮的生活。

今年12歲的Punler,是一位笑容燦爛的女孩。她之前也是在街上行乞,曾經在窰匠中心生活,後來回到鄉村與家人同住。由於家人每月要還錢予銀行,所以她平日也有協助剪蔥頭賺取金錢,還會幫忙做家務,是一位孝順的孩子。

Punler是鄉村內少有堅持讀書及為將來計劃的孩子,窰匠希望幫助更多孩子學習正確的價值觀及懂得計劃未來,逐漸走向脫貧的生活。

In the village where we serve, many adults pick up different bad habits, including gambling, drinking, etc. It is very difficult to help the adults to have changes. On the contrary, the children are like a blank sheet of paper: as long as they are taught well, they can learn the correct values. We are grateful that one of the girls, Punler, is driven to work hard for her future with hope to climb out of poverty.

Punler, 12 years old this year, is a girl with a bright smile. She begged on the streets and had lived in our centre before. Later she returned to the village to live with her family. Since her family has to repay the bank loan every month, she always helps cut the vegetable to make money on weekdays, and also does the housework for her mom. She is a filial child.